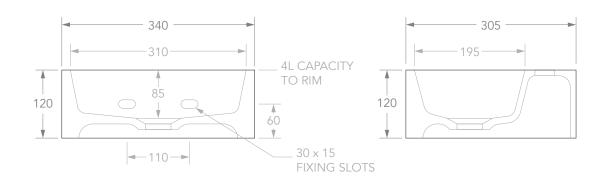

| PRODUCT    | LAURA                      | MATERIAL | CERAMIC | NOTES:<br>DUE TO THE MANUFACTURING NATURE OF CERAMICS, +/-5MM VARIATION IN SIZE AND DETAIL CAN BE EXPECTED.<br>DO NOT DRILL OR ROUGH IN UNTIL YOU HAVE RECEIVED AND MEASURED YOUR PRODUCT. |
|------------|----------------------------|----------|---------|--------------------------------------------------------------------------------------------------------------------------------------------------------------------------------------------|
| CODE       | TOPCLAU3430GW              | COLOUR   | WHITE   |                                                                                                                                                                                            |
| STYLE      | ABOVE COUNTER / WALL BASIN | FINISH   | GLOSS   | THIS BASIN CAN BE WALL MOUNTED. FIXINGS NOT INCLUDED.                                                                                                                                      |
| DIMENSIONS | 340W X 305D X 120H         |          |         | BASIN IS NOT GLAZED ON BACK FACE.                                                                                                                                                          |
| CAPACITY   | 4L TO RIM                  |          |         | BASIN SUITS 32MM WASTE. ADP UNIVERSAL PLUG AND WASTE RECOMMENDED (SOLD SEPARATELY).                                                                                                        |
| VERSION 1  | DATE 23/04/2020            |          |         | ALL DIMENSIONS ARE IN MILLIMETRES. DO NOT MEASURE FROM DRAWING.                                                                                                                            |