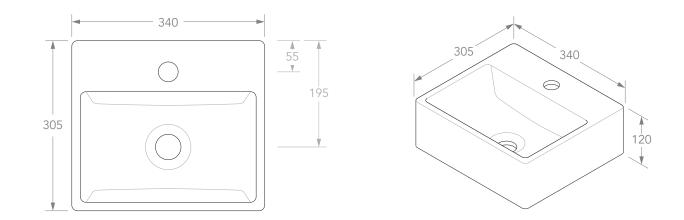

| PRODUCT    | LAURA                      | MATERIAL | CERAMIC | NOTES:<br>DUE TO THE MANUFACTURING NATURE OF CERAMICS, +/-5MM VARIATION IN SIZE AND DETAIL CAN BE EXPECTED.<br>DO NOT DRILL OR ROUGH IN UNTIL YOU HAVE RECEIVED AND MEASURED YOUR PRODUCT. |
|------------|----------------------------|----------|---------|--------------------------------------------------------------------------------------------------------------------------------------------------------------------------------------------|
| CODE       | TOPCLAU3430GW              | COLOUR   | WHITE   |                                                                                                                                                                                            |
| STYLE      | ABOVE COUNTER / WALL BASIN | FINISH   | GLOSS   | THIS BASIN CAN BE WALL MOUNTED. FIXINGS NOT INCLUDED.                                                                                                                                      |
| DIMENSIONS | 340W X 305D X 120H         |          |         | BASIN IS NOT GLAZED ON BACK FACE.                                                                                                                                                          |
| CAPACITY   | 4L TO RIM                  |          |         | BASIN SUITS 32MM WASTE. ADP UNIVERSAL PLUG AND WASTE RECOMMENDED (SOLD SEPARATELY).                                                                                                        |
| VERSION 1  | DATE 23/04/2020            |          |         | ALL DIMENSIONS ARE IN MILLIMETRES. DO NOT MEASURE FROM DRAWING.                                                                                                                            |